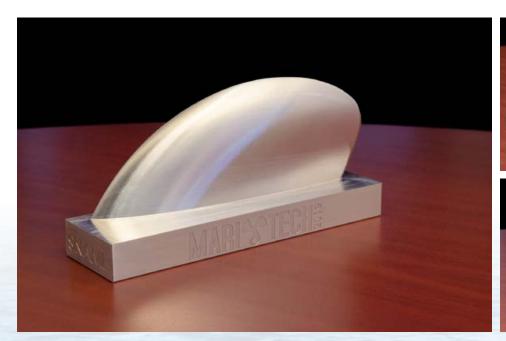

## This year's Mari-Tech 2019 theme, "Full Speed Ahead: Firing on all Cylinders!", is perfectly captured in the speakers-gifts donated by Ottawa's Dominis Engineering.

Highlighting the subtlety and motion of marine engineering, Dominis sculpted each piece from a raw section of aluminum in their state-of-the-art, Dominis IPMS (Integrated Propeller Manufacturing System). These inspiring gifts were modelled from a precision propeller on a fast Navy vessel, and were expertly milled to their sleek final form and finish to a surface roughness of just 0.7 micrometers. The surface of the gift's blade was not hand polished, and is presented as machined.